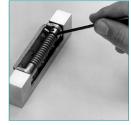

## SPRING CARTRIDGE KIT INSTALLATION

No. 1216 hinge easily converts to spring hinge for self-closing applications.

1. Assemble spring cartridge as shown.

2. Slip bushing over hexagon pin on mounted hinge; then insert adjustment pin into adjustment bushing assembly.

 Grasping adjustment pin, compress spring and place adjustment bushing assembly over round pin.

4. Adjust tension; then insert stop pin in hole of adjustment bushing assembly.

| Model No.                                    | Item                    | Offset              |
|----------------------------------------------|-------------------------|---------------------|
| 1216000003                                   | Adjustiable<br>Hinge    | 1-5/8"<br>(41.3 mm) |
| 1216000027                                   | Spring Cartridge<br>Kit |                     |
| PACKAGING: 20 pair per carton.               |                         |                     |
| WEIGHT: Approx. 30 lb. (13.6 kg) per carton. |                         |                     |