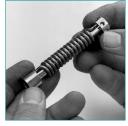

## SPRING CARTRIDGE KIT INSTALLATION

No. 1216 hinge easily converts to spring hinge for self-closing applications.

1. Assemble spring cartridge as shown.

2. Slip bushing over hexagon pin on mounted hinge; then insert adjustment pin into adjustment bushing assembly.