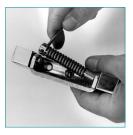

 Grasping adjustment pin, compress spring and place adjustment bushing assembly over round pin.

4. Adjust tension; then insert stop pin in hole of adjustment bushing assembly.

| Model No.                                    | Item                    | Offset              |
|----------------------------------------------|-------------------------|---------------------|
| 1216000003                                   | Adjustiable<br>Hinge    | 1-5/8"<br>(41.3 mm) |
| 1216000027                                   | Spring Cartridge<br>Kit |                     |
| PACKAGING: 20 pair per carton.               |                         |                     |
| WEIGHT: Approx. 30 lb. (13.6 kg) per carton. |                         |                     |