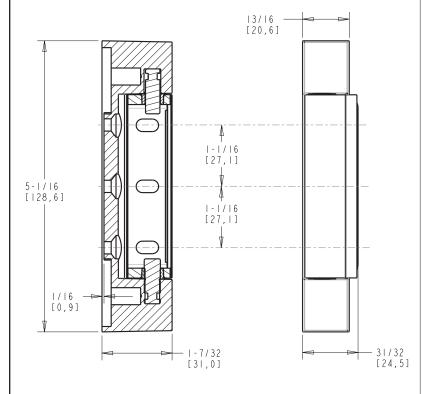

## 1216-3 NON-RISE ADJUSTABLE HINGE

 Grasping adjustment pin, compress spring and place adjustment bushing assembly over round pin.

4. Adjust tension; then insert stop pin in hole of adjustment bushing assembly.

| Model No.                                    | Item                    | Offset              |
|----------------------------------------------|-------------------------|---------------------|
| 1216000003                                   | Adjustiable<br>Hinge    | 1-5/8"<br>(41.3 mm) |
| 1216000027                                   | Spring Cartridge<br>Kit |                     |
| PACKAGING: 20 pair per carton.               |                         |                     |
| WEIGHT: Approx. 30 lb. (13.6 kg) per carton. |                         |                     |