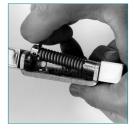

 Grasping adjustment pin, compress spring and place adjustment bushing assembly over round pin.

4. Adjust tension; then insert stop pin in hole of adjustment bushing assembly.

| Model No.                                    | Item                    | Offset              |
|----------------------------------------------|-------------------------|---------------------|
| 1216000003                                   | Adjustiable<br>Hinge    | 1-5/8"<br>(41.3 mm) |
| 1216000027                                   | Spring Cartridge<br>Kit |                     |
| PACKAGING: 20 pair per carton.               |                         |                     |
| WEIGHT: Approx. 30 lb. (13.6 kg) per carton. |                         |                     |