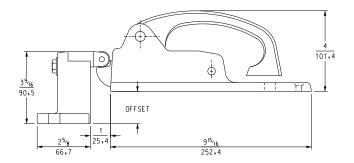

## **SPECIFICATIONS**

**MATERIAL:** 

Cast iron body and strike housing, malleable iron handle

FINISH: Kasonized (Zinc plated)

OFFSET: See order information

MOUNTING: Body drilled and countersunk for 1/4" (6.0mm) screws. Strike drilled for 5/16" (8.0mm) lag screws PACKAGING: 1 per carton

WEIGHT: Approx. 9-3/4 lb. (4.4kg) per carton

INSIDE RELEASE: Order separately. See pages B-26 and B-27 for selection

| Model No.   | ltem             | Offset                                   |
|-------------|------------------|------------------------------------------|
| 10053000004 | Padlocking Latch | -1/4" to 1/8" (<br>-6.4 to 3.2 mm)       |
| 10053000008 | Padlocking Latch | 15/16" to 1-5/8"<br>(23.8 to 41.3<br>mm) |
| 10053000052 | Padlocking Body  |                                          |
| 10053000064 | Strike           | 15/16" to 1-5/8"<br>(23.8 to 41.3<br>mm) |