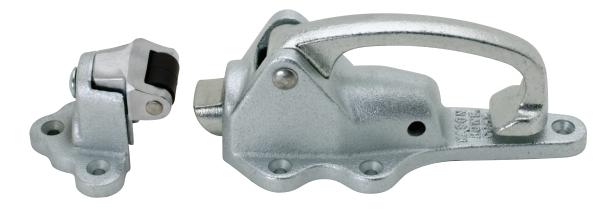

## **53 IRON PADLOCKING LATCH**

Larger, padlocking bolt action latch is designed for use on large walk-in doors.

## **SPECIFICATIONS**

**MATERIAL:** 

Cast iron body and strike housing, malleable iron handle

FINISH: Kasonized (Zinc plated)

OFFSET: See order information

MOUNTING: Body drilled and countersunk for 1/4" (6.0mm) screws. Strike drilled for 5/16" (8.0mm) lag screws PACKAGING: 1 per carton