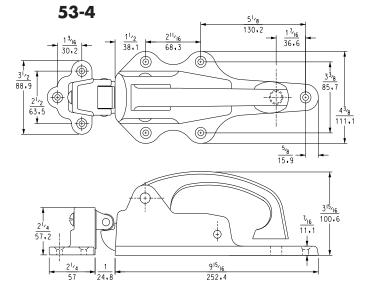

## 53-8 111.1 33<sub>8</sub> 85.7 11/<sub>2</sub> 38.1 21/<sub>1/6</sub> 35.6 33<sub>8</sub> 85.7 110.6

## **SPECIFICATIONS**

**MATERIAL:** 

Cast iron body and strike housing, malleable iron handle

FINISH: Kasonized (Zinc plated)

OFFSET: See order information

MOUNTING: Body drilled and countersunk for 1/4" (6.0mm) screws. Strike drilled for 5/16" (8.0mm) lag screws PACKAGING: 1 per carton

WEIGHT: Approx. 9-3/4 lb. (4.4kg) per carton

INSIDE RELEASE: Order separately. See pages B-26 and B-27 for selection

| Model No.   | ltem             | Offset                                   |
|-------------|------------------|------------------------------------------|
| 10053000004 | Padlocking Latch | -1/4" to 1/8" (<br>-6.4 to 3.2 mm)       |
| 10053000008 | Padlocking Latch | 15/16" to 1-5/8"<br>(23.8 to 41.3<br>mm) |
| 10053000052 | Padlocking Body  |                                          |
| 10053000064 | Strike           | 15/16" to 1-5/8"<br>(23.8 to 41.3<br>mm) |