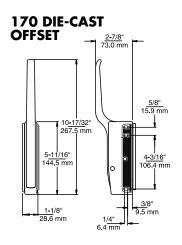

#### FINISH:

Polished chrome latch body; black composite or polished chrome handle

**HANDLE STYLES:** Straight, offset

PathoGuard™ treated antimicrobial handles available. Consult your Kason representative.

| Model No.   | Handle                        | Magnet   | Quantity/<br>Carton | Weight/ Carton  |
|-------------|-------------------------------|----------|---------------------|-----------------|
| 10170000008 | Offset Composite, Black       | Standard | 12                  | 27 lb. (12.3kg) |
| 10170000018 | Offset Composite, Black       | Ceramic  | 12                  | 27 lb. (12.3kg) |
| 10170S00004 | Straight Die-cast, Pol.Chrome | Standard | 12                  | 27 lb. (12.3kg) |
| 10170S00014 | Straight Die-cast, Pol.Chrome | Ceramic  | 12                  | 27 lb. (12.3kg) |
| 10170S00008 | Straight Composite, Black     | Standard | 12                  | 27 lb. (12.3kg) |
| 10170S00018 | Straight Composite, Black     | Ceramic  | 12                  | 27 lb. (12.3kg) |
| 10170B00024 | Offset, Die-cast, Pol.Chrome  | Standard | 12                  | 34 lb. (15.3kg) |
| 10170B00034 | Offset, Die-cast, Pol.Chrome  | Ceramic  | 12                  | 34 lb. (15.3kg) |