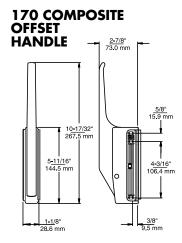

#### FINISH:

Polished chrome latch body; black composite or polished chrome handle

**HANDLE STYLES:** Straight, offset

PathoGuard™ treated antimicrobial handles available. Consult your Kason representative.

| Model No.   | Handle                        | Magnet   | Quantity/<br>Carton | Weight/ Carton  |
|-------------|-------------------------------|----------|---------------------|-----------------|
| 10170000008 | Offset Composite, Black       | Standard | 12                  | 27 lb. (12.3kg) |
| 10170000018 | Offset Composite, Black       | Ceramic  | 12                  | 27 lb. (12.3kg) |
| 10170S00004 | Straight Die-cast, Pol.Chrome | Standard | 12                  | 27 lb. (12.3kg) |
| 10170S00014 | Straight Die-cast, Pol.Chrome | Ceramic  | 12                  | 27 lb. (12.3kg) |
| 10170S00008 | Straight Composite, Black     | Standard | 12                  | 27 lb. (12.3kg) |
| 10170S00018 | Straight Composite, Black     | Ceramic  | 12                  | 27 lb. (12.3kg) |
| 10170B00024 | Offset, Die-cast, Pol.Chrome  | Standard | 12                  | 34 lb. (15.3kg) |
| 10170B00034 | Offset, Die-cast, Pol.Chrome  | Ceramic  | 12                  | 34 lb. (15.3kg) |