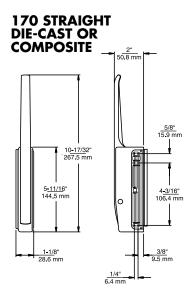

#### FINISH:

Polished chrome latch body; black composite or polished chrome handle

**HANDLE STYLES:** Straight, offset

PathoGuard™ treated antimicrobial handles available. Consult your Kason representative.

| Model No.   | Handle                        | Magnet   | Quantity/<br>Carton | Weight/ Carton  |
|-------------|-------------------------------|----------|---------------------|-----------------|
| 10170000008 | Offset Composite, Black       | Standard | 12                  | 27 lb. (12.3kg) |
| 10170000018 | Offset Composite, Black       | Ceramic  | 12                  | 27 lb. (12.3kg) |
| 10170S00004 | Straight Die-cast, Pol.Chrome | Standard | 12                  | 27 lb. (12.3kg) |
| 10170S00014 | Straight Die-cast, Pol.Chrome | Ceramic  | 12                  | 27 lb. (12.3kg) |
| 10170S00008 | Straight Composite, Black     | Standard | 12                  | 27 lb. (12.3kg) |
| 10170S00018 | Straight Composite, Black     | Ceramic  | 12                  | 27 lb. (12.3kg) |
| 10170B00024 | Offset, Die-cast, Pol.Chrome  | Standard | 12                  | 34 lb. (15.3kg) |
| 10170B00034 | Offset, Die-cast, Pol.Chrome  | Ceramic  | 12                  | 34 lb. (15.3kg) |