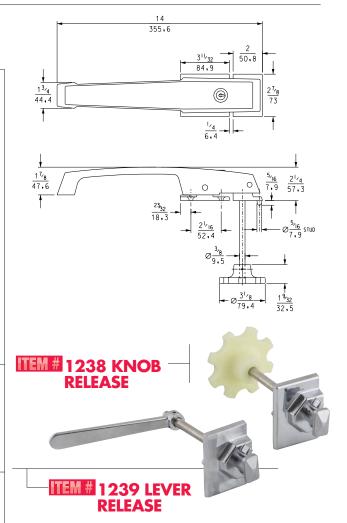

## 1236 HEAVY DUTY LEVER LOCKING HANDLE

- Powerful lever action easily overcomes high strength magnetic seals and frees frosted doors.
- Cylinder lock and padlock provision are standard for added security.
- Fully concealed mounting discourages tampering.
- Complete with inside release mechanism.
- Handle end will not strike door face.
- Interchangeable with competitive models.

## **SPECIFICATIONS**

|  | MATERIAL:<br>High pressure<br>die-cast zinc.<br>FINISH:<br>See table<br>below. | Hole<br>1/4<br>INSI<br>90° | JNTING:<br>s drilled and countersunk for<br>" (6.0mm) screws.<br>DE RELEASE:<br>turn inside release mechanism;<br>se of lever or knob style handle. | PACKAGING:<br>6 per carton.<br>WEIGHT:<br>Approx. 26 lb.<br>(12.0kg) per<br>carton. |
|--|--------------------------------------------------------------------------------|----------------------------|-----------------------------------------------------------------------------------------------------------------------------------------------------|-------------------------------------------------------------------------------------|
|  | Model No.                                                                      |                            | ltem                                                                                                                                                | Finish                                                                              |
|  | 11236C00004   11236C00005   11236C00006   91232C02420054                       |                            | Handle with Lever Turn Release                                                                                                                      | Brushed Chrome                                                                      |
|  |                                                                                |                            | Handle with Lever Turn Release                                                                                                                      | Polished Chrome                                                                     |
|  |                                                                                |                            | Handle with Knob Turn Release                                                                                                                       | Polished Chrome                                                                     |
|  |                                                                                |                            | Cylinder Kit                                                                                                                                        |                                                                                     |

Kason No. 1236 lever locking handle comes complete with 90° turn inside release mechanism. Select lever or knob turn inside handle.

**PUSH PANEL**