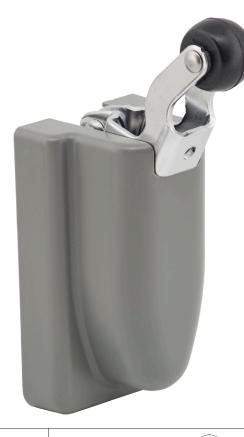

## 1098 SPRING DOOR CLOSER

- Operates by direct force adding to natural swing momentum of closing door
- Designed to overcome slowing action of gaskets and air pressure Provides 15 lbs of closing force at strike. Simple spring mechanism gives long, trouble-free life.
- Rubber roller ensures quiet operation. Cover designed to match standard Performer hinge covers