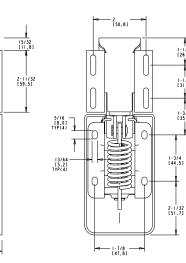

## **SPECIFICATIONS**

**MATERIAL:** Steel housing and mounting plate. Housing and hook also available in stainless steel.

FINISH: Bright chrome.

**MOUNTING HOLES:** Drilled for No. 10 (5.0mm) screws (included)

> **PACKAGING: Closers and hooks** packaged separately; 24 to carton

WEIGHT: See order information

1 - 1/32 [26,1]

1 - 1/4 [31,8]

1-3/8 [35,31

ŧ

| Model No.       | ltem                                                             | Wgt/Carton        |
|-----------------|------------------------------------------------------------------|-------------------|
| 11098000004     | Closer with Flush (0.0mm) Hook                                   | 30.0 lb (13.6 kg) |
| 11098000008     | Closer with1-1/8" (28.6mm) Offset Hook                           | 9.5 lb. (4.3 kg)  |
| 91098003650117G | Replacement Cover                                                | 9.5 lb. (4.3 kg)  |
| 11094000026     | Adjustable Wide-Hook, Flush to 3/4"<br>(0.0-19.1 mm) Offset Hook | 10 lb. (4.5 kg)   |
| 11094000027     | Adjustable Wide-Hook, 7/8″-1-5/8″<br>(22.2-41.3 mm) Offset Hook  | 13 lb. (5.9kg)    |