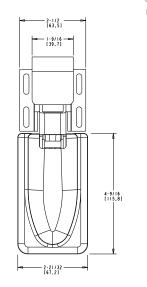

## **SPECIFICATIONS**

**MATERIAL:** Steel housing and mounting plate. Housing and hook also available in stainless steel.

FINISH: Bright chrome.

**MOUNTING HOLES:** Drilled for No. 10 (5.0mm) screws (included)

> **PACKAGING: Closers and hooks** packaged separately; 24 to carton

WEIGHT: See order information

1 - 1/32 [26,1]

1 - 1/4 [31,8]

1-3/8 [35,31

ŧ

| Model No.       | ltem                                                             | Wgt/Carton        |
|-----------------|------------------------------------------------------------------|-------------------|
| 11098000004     | Closer with Flush (0.0mm) Hook                                   | 30.0 lb (13.6 kg) |
| 11098000008     | Closer with1-1/8" (28.6mm) Offset Hook                           | 9.5 lb. (4.3 kg)  |
| 91098003650117G | Replacement Cover                                                | 9.5 lb. (4.3 kg)  |
| 11094000026     | Adjustable Wide-Hook, Flush to 3/4"<br>(0.0-19.1 mm) Offset Hook | 10 lb. (4.5 kg)   |
| 11094000027     | Adjustable Wide-Hook, 7/8″-1-5/8″<br>(22.2-41.3 mm) Offset Hook  | 13 lb. (5.9kg)    |