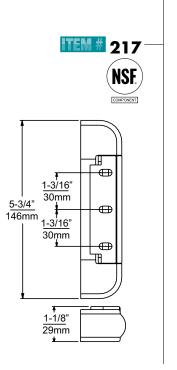

# **SPECIFICATIONS**

**MATERIAL:** High pressure, diecast zinc flange and adjustment plate; brass cover, zinc plated steel strap

**OFFSETS:** See ordering information

**LOAD RATING:** See Hinge Selector Chart, Group B

**ADJUSTMENT RANGE:** 3/16" (4.8 mm)

**PACKAGING:** 24 each

FINISH: **Polished chrome**  **MOUNTING: Drilled and countersunk** for No. 10 (5.0 mm)

**WEIGHT:** Approx. 18 lb. (8.2 kg) per carton

| Model No.   | Item  | Offset          |
|-------------|-------|-----------------|
| 10217000004 | Hinge | 7/8" (22.2mm)   |
| 10217000008 | Hinge | 1-1/8" (28.6mm) |
| 10217000012 | Hinge | 1-3/8" (34.9mm) |
| 10217S00008 | Hinge | 1-1/8" (28.6mm) |
| 10217S00012 | Hinge | 1-3/8" (34.9mm) |