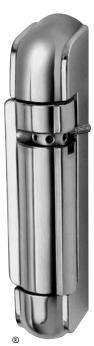

#### 218 ADJUSTABLE SPRING HINGE

- Removable spring cartridge
- Powerful spring tension adjusts easily to provide needed closing force
- Ideal for self closing refrigerators
- Adjusts with serrated adjustment plate to compensate or gasket compression
- Interchangeable for right or left open door

## **TO INSTALL SPRING CARTRIDGE**

Depress bushing and slip the spring-loaded cartridge in place. Perform this simple operation in the field in minutes.