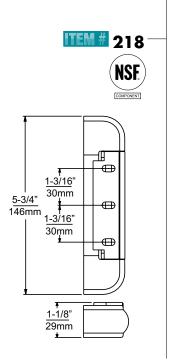

#### **SPECIFICATIONS**

**MATERIAL:** High pressure, die-cast zinc flange, adjustment plate and spring cartridge; zinc plated steel strap

**OFFSETS:** See ordering information **LOAD RATING:** See Hinge Selector Chart, Group B

**ADJUSTMENT RANGE:** 3/16" (4.8 mm)

**PACKAGING:** 24 each.

FINISH: **Polished chrome**  **MOUNTING:** Drilled and countersunk for No. 10 (5.0 mm) screws

**WEIGHT:** Approx. 33 lb. (15.0 kg) per carton

| Model No.   | Item             | Offset          |
|-------------|------------------|-----------------|
| 10218000004 | Hinge            | 7/8" (22.2mm)   |
| 10218000008 | Hinge            | 1-1/8" (28.6mm) |
| 10218000012 | Hinge            | 1-3/8" (34.9mm) |
| 10218000028 | Spring Cartridge |                 |