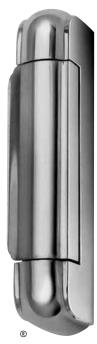

- Serrated plate easily adjusts to compensate for gasket compression
- Interchangeable for right or left-opening door

### 217S STOP HINGE

Same as No 217, except automatically stops door when opened 120 degrees. Minimum quantity orders may apply.